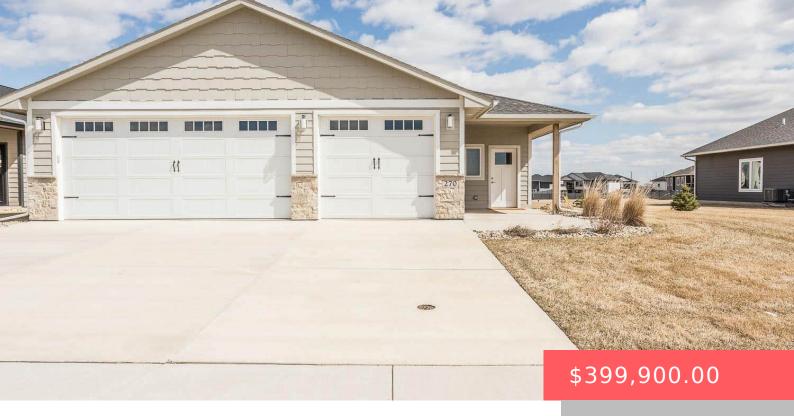

#### **270 DEVITT DR**

https://harr-lemme.com

Lot 12A, Block 1, Devitt Farm Addition to the City of Harrisburg

- 3 heds
- 2 baths
- Ranch, Single Family
- Outside City Limits RESIDENTIAL
- Active, Active Contingent Home, Active-New
- 1678 sq ft

### **Basics**

Category: Outside City Limits, RESIDENTIAL

**Status:** Active, Active - Contingent Home, Active-New

Bathrooms: 2 baths

Floor level: 1678

**Lot size: 10280** sq ft

Type: Ranch, Single Family

**Bedrooms: 3** beds

**Total rooms:** 8

**Area: 1678** sq ft

Year built: 2021

## **Building Details**

Floor covering: Carpet, Laminate Basement: None

**Exterior material:** Stone/Stone Veneer **Roof:** Shingle Composition

Parking: Attached