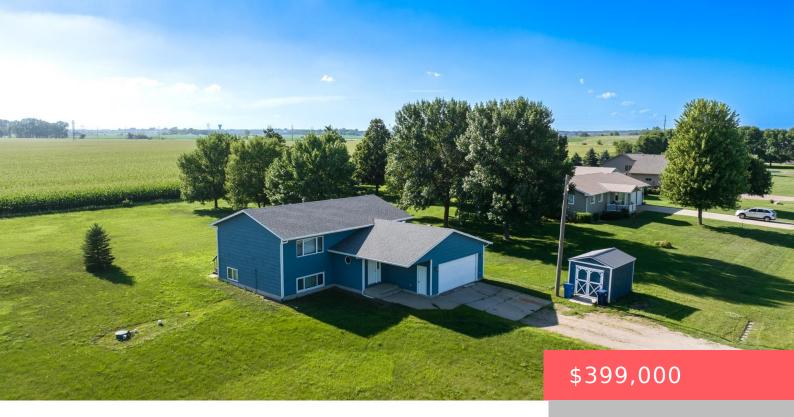

## **SIOUX FALLS, SD, 57108-8203**

https://harr-lemme.com

Lot 5 Block 1 Elmen Acres E1/2Se1/4 17-100-49

- 3 beds
- 1 bath
- Single Family, Split Foyer
- None, RESIDENTIAL
- Active
- 1172 sq ft

#### **Basics**

Category: None, RESIDENTIAL Type: Single Family, Split Foyer

Status: Active Bedrooms: 3 beds

**Bathrooms: 1** bath **Total rooms:** 8

**Floor level:** 1172 **Area:** 1172 sq ft

**Lot size: 43618** sq ft **Year built:** 1992

# **Building Details**

Floor covering: Carpet, Luxury Vinyl Plank, Vinyl Basement: Full

**Exterior material:** Cement Hardboard **Roof:** Shingle Composition

Parking: Attached