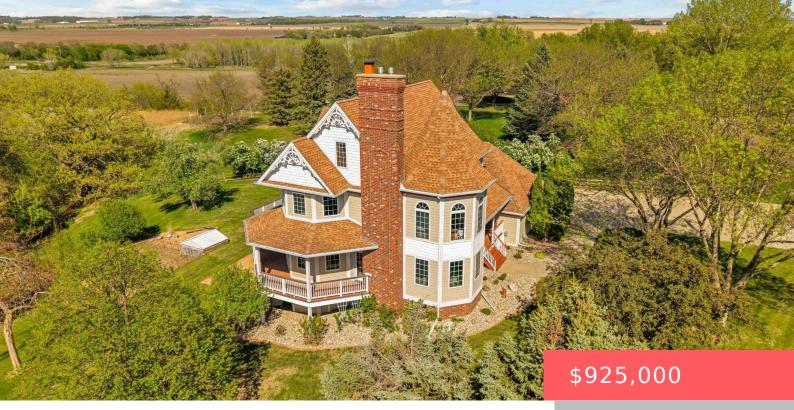

#### SIOUX FALLS, SD, 57108

https://harr-lemme.com

BAKER PARK ESTATES LOT 12-11-100-49

- 4 beds
- 5 baths
- Multi Level, Single Family
- Outside City Limits, RESIDENTIAI
- Active
- 5011 sq ft

#### Basics

Category: Outside City Limits, RESIDENTIAL Status: Active Bathrooms: 5 baths Floor level: 1628 Lot size: 80548 sq ft Type: Multi Level, Single Family Bedrooms: 4 beds Total rooms: 14 Area: 5011 sq ft Year built: 1997

### **Building Details**

Floor covering: Carpet, Tile, Wood Exterior material: Cement Hardboard, Part Brick Parking: Attached Basement: Full
Roof: Shingle Composition