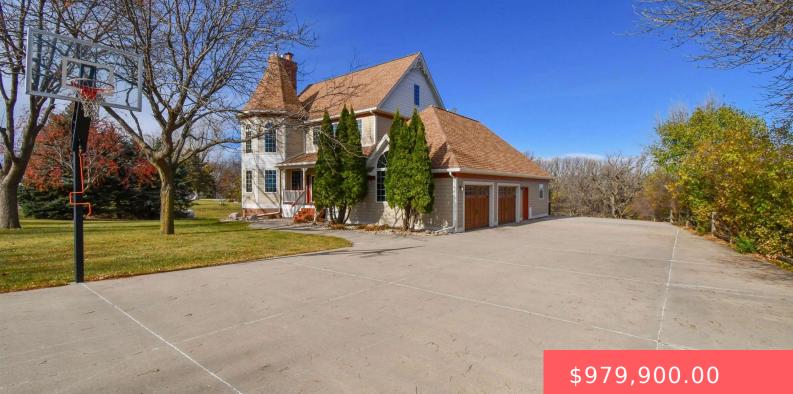

#### 26918 BAKER PARK PL

https://harr-lemme.com

BAKER PARK ESTATES LOT 12-11-100-49

#### Basics

Category: Outside City Limits, RESIDENTIAL Status: Active, Active-New Bathrooms: 5 baths Floor level: 1628 Lot size: 80548 sq ft Type: Multi Level, Single Family Bedrooms: 4 beds Total rooms: 14 Area: 5011 sq ft Year built: 1997

### **Building Details**

Floor covering: Carpet, Tile, Wood Exterior material: Cement Hardboard, Part Brick Parking: Attached Basement: Full
Roof: Shingle Composition