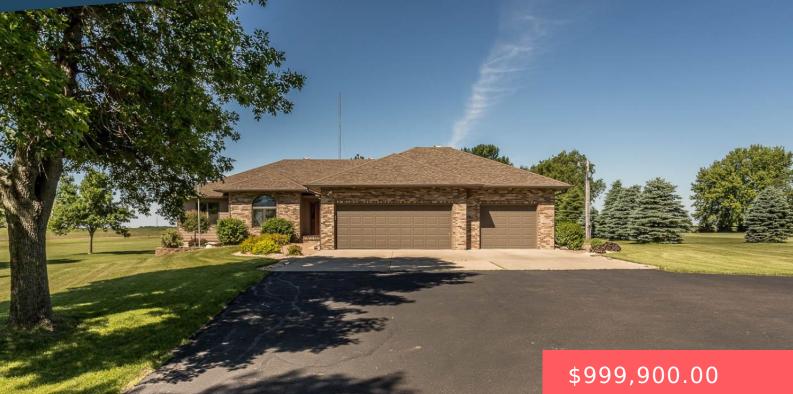

#### 26871 469TH AVE

https://harr-lemme.com

TR 1 Ruckelshausen's 2nd Addn N1/2 SE1/4 11-100-51

#### Basics

Category: Outside City Limits, RESIDENTIAL Status: Active, Active-New Bathrooms: 4 baths Area: 3951 sq ft Year built: 1994 Type: Ranch, Single Family Bedrooms: 4 beds Floor level: 2445 Lot size: 147668 sq ft

# **Building Details**

Floor covering: Carpet, Tile, Vinyl, Wood Exterior material: Hard Board, Part Brick Parking: Attached, Detached Basement: Full
Roof: Shingle Composition