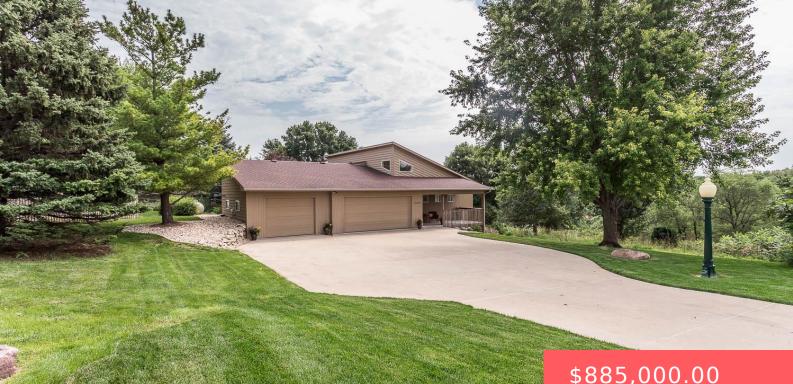

#### 26830 480TH AVE

https://harr-lemme.com

OAK TRAILS ADD NW1/4 LOTS 90 & 91 -11-100-49 -

- \$885,000.00

#### Basics

Category: Outside City Limits, RESIDENTIAL Status: Active, Active-New Bathrooms: 3 baths Floor level: 1820 Lot size: 126324 sq ft Type: Ranch, Single Family Bedrooms: 3 beds Total rooms: 9 Area: 3580 sq ft Year built: 1996

# **Building Details**

Floor covering: Carpet, Laminate, Vinyl Exterior material: Wood Parking: Attached Basement: Full Roof: Shingle Composition