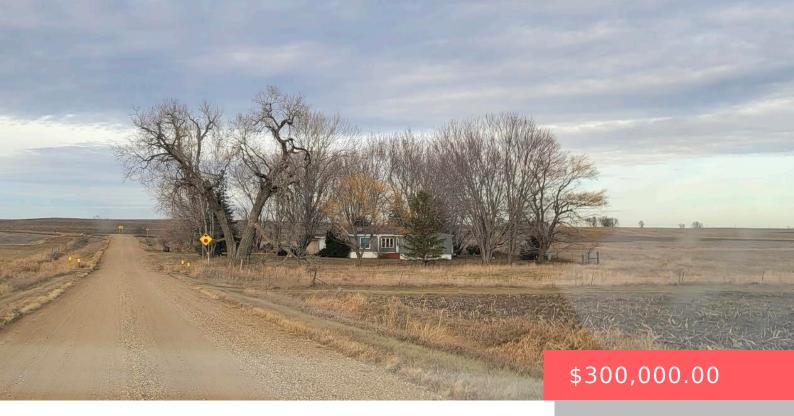

#### **26818 462ND AVE**

https://harr-lemme.com

Tate Tract 1 & Tate Tract 2 In Government Lot 4 11-100-52

- 5 heds
- 2 haths
- Manufactured Home, Ranch
- Outside City Limits RESIDENTIAL
- Active-New
- 1397 sq ft

#### **Basics**

Category: Outside City Limits, RESIDENTIAL Type: Manufactured Home, Ranch

Status: Active-New Bedrooms: 5 beds

Bathrooms: 2 baths Total rooms: 9

Floor level: 1397 Area: 1397 sq ft

**Lot size: 43560** sq ft **Year built:** 1987