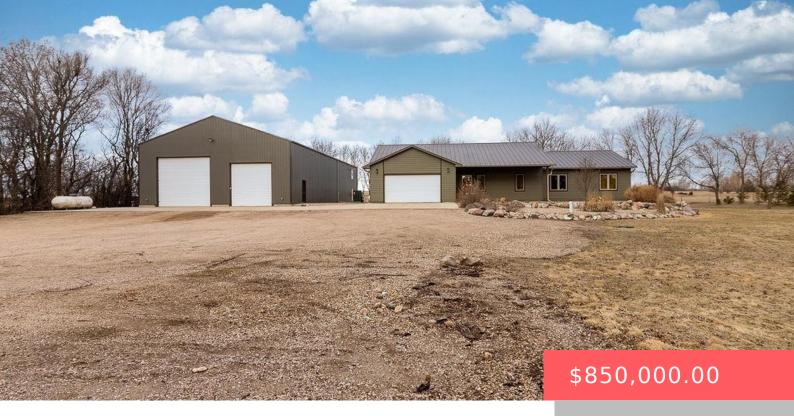

#### **26751 465TH AVE**

https://harr-lemme.com

Tract 4 Bickett's Addition NE 1/4 35 101 51

- 1 heds
- 4 baths
- Ranch, Single Family
- Outside City Limits, RESIDENTIAL
- Active. Active-New
- 2097 sq ft

#### **Basics**

Category: Outside City Limits, RESIDENTIAL Type: Ranch, Single Family

Status: Active, Active-New Bedrooms: 4 beds

Bathrooms: 4 baths Total rooms: 8

**Lot size: 77972** sq ft **Year built:** 2016

# **Building Details**

Floor covering: Laminate, Tile Basement: Crawl Space

**Exterior material:** Hard Board **Roof:** Metal

Parking: Attached