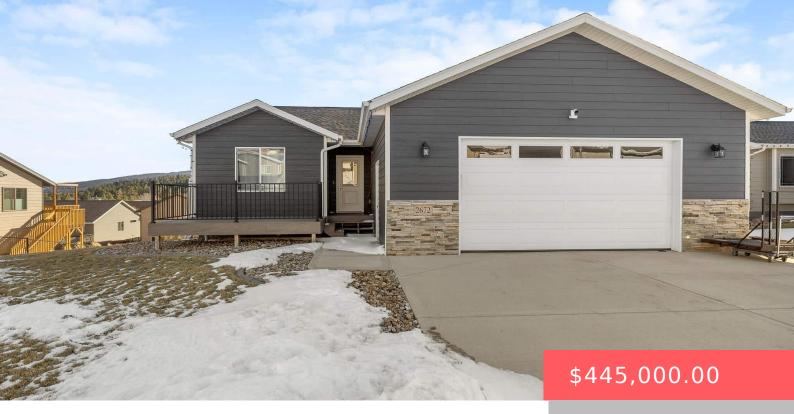

#### **2672 MEADOWS DR**

https://harr-lemme.com

DOLAN CREEK ESTATES SUBDIVISION LOT 36 BLK 3

- 4 beds
- 3 baths
- Ranch, Single Family
- None, RESIDENTIAL
- Active, Active-New
- 2341 sq ft

#### Basics

Category: None, RESIDENTIAL Status: Active, Active-New Bathrooms: 3 baths Floor level: 1213 Lot size: 7841 sq ft Type: Ranch, Single Family Bedrooms: 4 beds Total rooms: 8 Area: 2341 sq ft Year built: 2018

# **Building Details**

Floor covering: Carpet, Vinyl Exterior material: Hard Board, Part Brick Parking: Attached

Basement: Full Roof: Shingle Composition