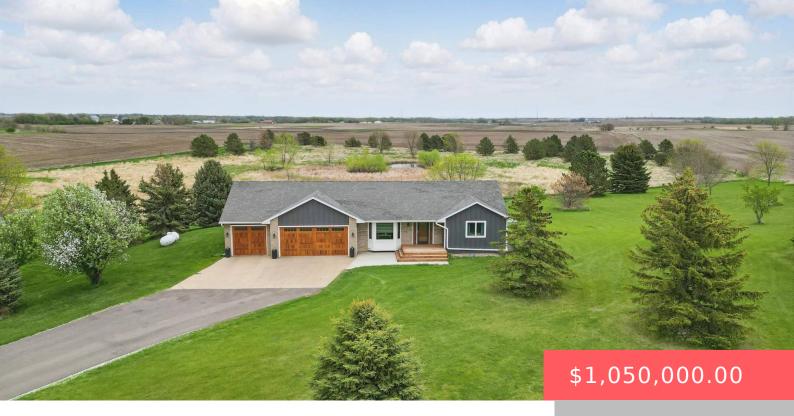

#### **26646 461ST AVE**

https://harr-lemme.com

TRACT 1 & 2 GRAVE ADDN SW14 NW14 29101 51 WALL LAKE TOWNSHIP 101-51

- 5 heds
- 3 baths
- Ranch, Single Family
- Outside City Limits, RESIDENTIAL
- Active
- 2928 sq ft

#### **Basics**

Category: Outside City Limits, RESIDENTIAL Type: Ranch, Single Family

Status: Active Bedrooms: 5 beds

Bathrooms: 3 baths Total rooms: 10

Floor level: 1528 Area: 2928 sq ft

**Lot size: 558875** sq ft **Year built:** 1996