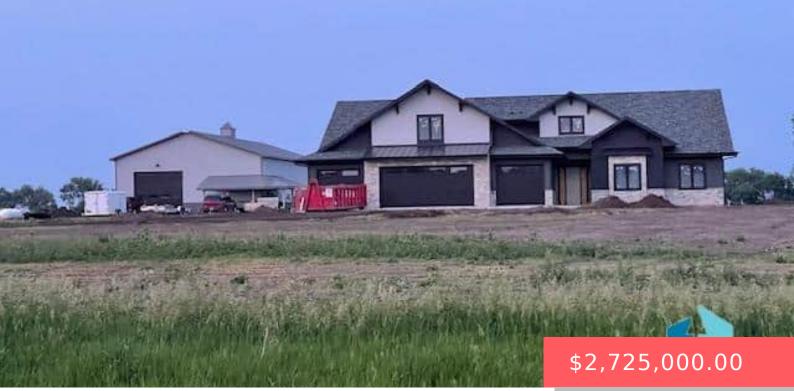

#### 26544 463RD AVE

https://harr-lemme.com

Tract 1 ACE Addition , SW 1/4, NW 1/4, Sec. 22 -TIOIN- R51W, Wall Lake Township

- 4 baths
- 1.5 Story, Single Family
- Outside City Limits, RESIDENTIAI
- Active, Active-New
- 4947 sq ft

#### Basics

Category: Outside City Limits, RESIDENTIAL Status: Active, Active-New Bathrooms: 4 baths Floor level: 3939 Lot size: 391604 sq ft Type: 1.5 Story, Single Family Bedrooms: 4 beds Total rooms: 11 Area: 4947 sq ft Year built: 2022

# **Building Details**

Floor covering: Carpet, Heated, Tile, Vinyl Exterior material: Hard Board, Stone/Stone Veneer Parking: Attached Basement: None
Roof: Shingle Composition