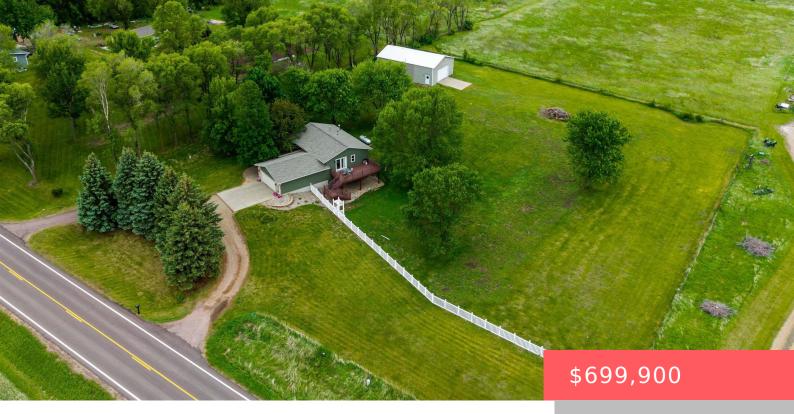

# N270 S1229.37 E835.42 SE1/4 16 101 47 VALLEY SPRINGS TOWNSHIP 101-47

- 4 beds
- 2 baths
- Single Family, Split Foyer
- Outside City Limits,
- Active
- 1910 sq ft

#### Basics

Category: Outside City Limits, RESIDENTIAL Status: Active Bathrooms: 2 baths Floor level: 1054 Lot size: 225205 sq ft Type: Single Family, Split Foyer Bedrooms: 4 beds Total rooms: 9 Area: 1910 sq ft Year built: 1992