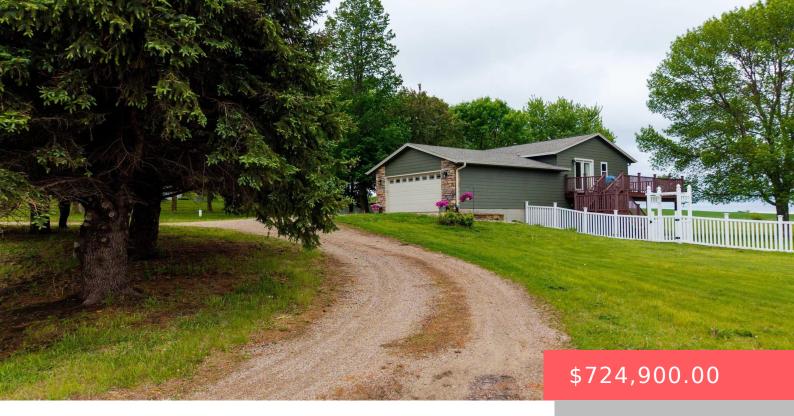

#### 26481 487TH AVE

https://harr-lemme.com

N270 S1229.37 E835.42 SE1/4 16 101 47 VALLEY SPRINGS TOWNSHIP 101-47

- 4 heds
- 2 baths
- Single Family, Split Foyer
- Outside City Limits, RESIDENTIAL
- Active
- · 1910 sq ft

#### **Basics**

Category: Outside City Limits, RESIDENTIAL Type: Single Family, Split Foyer

Status: Active Bedrooms: 4 beds

**Bathrooms: 2** baths **Total rooms: 9** 

**Floor level:** 1054 **Area:** 1910 sq ft

**Lot size: 225205** sq ft **Year built:** 1992

## **Building Details**

Floor covering: Carpet, Luxury Vinyl Plank

Basement: Full

**Exterior material:** Cement Hardboard, Stone/Stone Veneer **Roof:** Shingle Composition

Parking: Attached