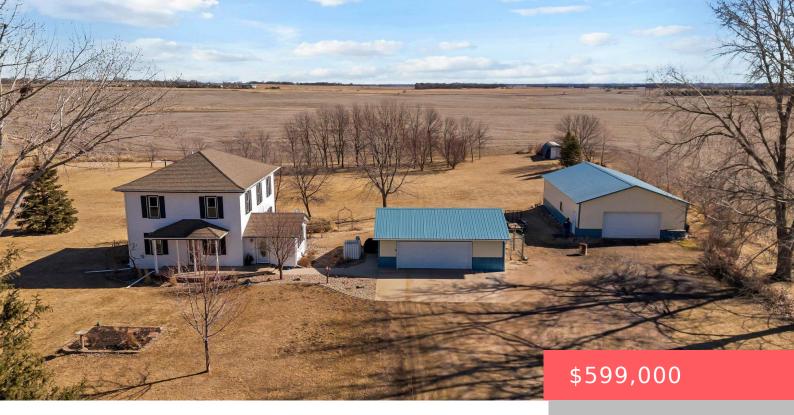

# HARTFORD, SD, 57033

https://harr-lemme.com

S450` N1863` W491` Nw14 15 101 51 Wall Lake Township 101-51

- 5 hads
- 3 baths
- Single Family, Two Story
- None, RESIDENTIAL
- Active
- 2338 sq ft

#### **Basics**

Category: None, RESIDENTIAL Type: Single Family, Two Story

Status: Active Bedrooms: 5 beds

Bathrooms: 3 baths

Floor level: 1022

Area: 2338 sq ft

**Lot size: 217800** sq ft **Year built:** 1894

## **Building Details**

**Roof:** Shingle Composition Parking: Detached