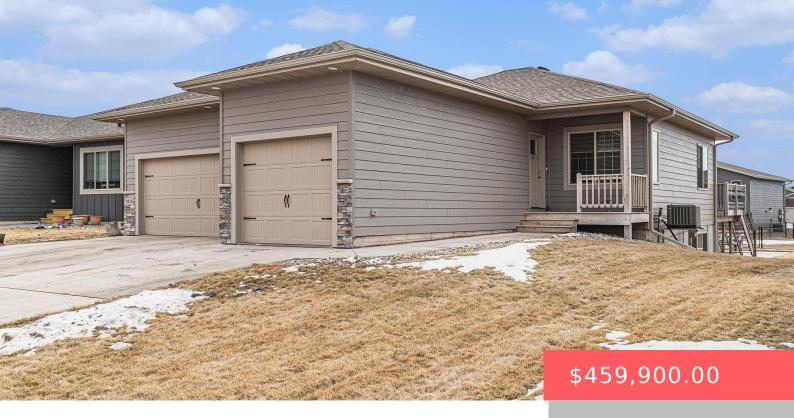

### **2629 S RICHIE DR**

https://harr-lemme.com

Lot 8 Blk 21 Westwood Valley 2nd Addn

- 5 heds
- 3 baths
- Ranch, Single Family
- None, RESIDENTIAL
- Active-New
- 2360 sq ft

#### **Basics**

Category: None, RESIDENTIAL Type: Ranch, Single Family

Status: Active-New Bedrooms: 5 beds

Bathrooms: 3 baths Total rooms: 9

Floor level: 1304 Area: 2360 sq ft

**Lot size: 8586** sq ft **Year built:** 2022

## **Building Details**

Floor covering: Carpet, Vinyl Basement: Full

**Exterior material:** Hard Board, Part Brick **Roof:** Shingle Composition

Parking: Attached