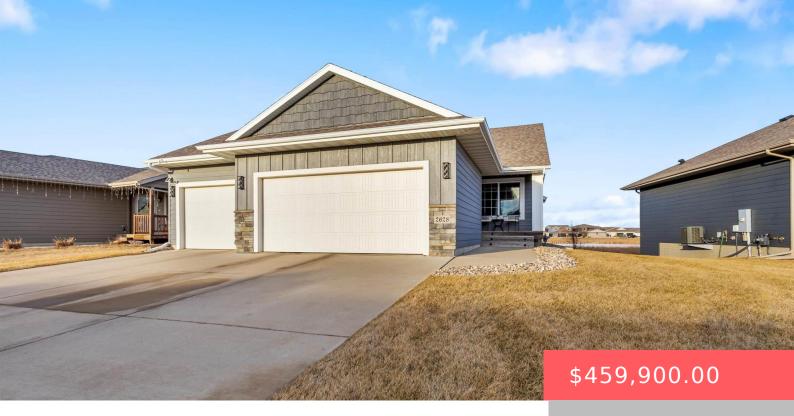

#### **2628 S KEYRELL DR**

https://harr-lemme.com

LOT 16 BLOCK 14 WESTWOOD VALLEY 2ND ADDITION TO THE CITY OF SIOUX FALLS

- 5 hads
- 3 baths
- Ranch, Single Family
- None, RESIDENTIAL
- Active-New
- 2382 sq ft

#### **Basics**

Category: None, RESIDENTIAL Type: Ranch, Single Family

Status: Active-New Bedrooms: 5 beds
Bathrooms: 3 baths Total rooms: 10

Floor level: 1300 Area: 2382 sq ft

Lot size: 7318 sq ft Year built: 2018

# **Building Details**

Floor covering: Carpet, Laminate, Vinyl Basement: Full

**Exterior material:** Hard Board, Stone/Stone Veneer **Roof:** Shingle Composition

Parking: Attached