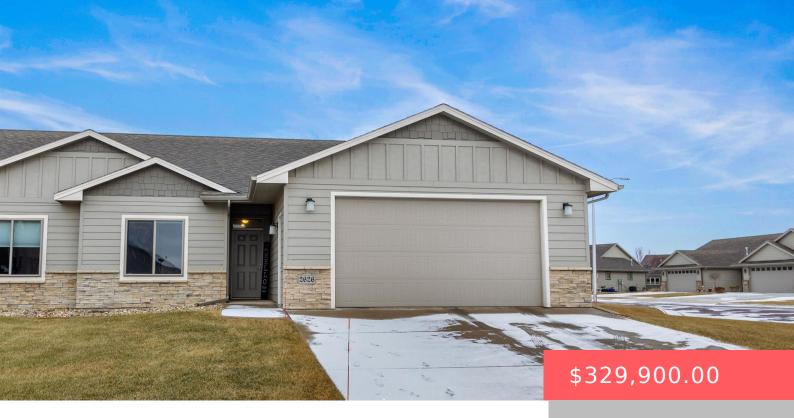

### **2626 E MEADOWSIDE PL**

https://harr-lemme.com

SF - WHISPER RIDGE SOUTH ADD - LOT 1B - BLK 3

- 2 heds
- 2 baths
- Ranch, Twin Home
- None, RESIDENTIAL
- Active-New
- 1379 sq ft

### **Basics**

Category: None, RESIDENTIAL Type: Ranch, Twin Home

Status: Active-New Bedrooms: 2 beds

**Bathrooms: 2** baths **Total rooms:** 6

**Floor level:** 1379 sq ft

Lot size: 8407 sq ft Year built: 2019

# **Building Details**

Floor covering: Carpet, Laminate, Tile Basement: None

**Exterior material:** Hard Board, Part Brick **Roof:** Shingle Composition

Parking: Attached