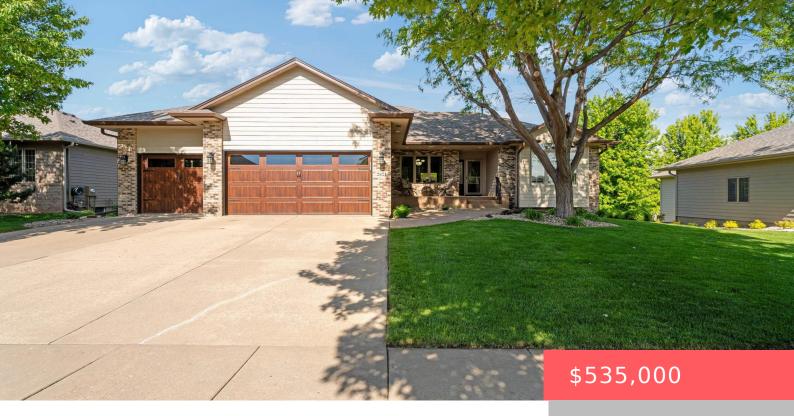

## SIOUX FALLS, SD, 57106

https://harr-lemme.com

lot 6 block 5 Roosevelt Park Addn to city of Sioux Falls

- 1 hods
- 3 baths
- Ranch, Single Family
- None, RESIDENTIAL
- Active
- 2964 sq ft

#### **Basics**

Category: None, RESIDENTIAL Type: Ranch, Single Family

Status: Active Bedrooms: 4 beds

Bathrooms: 3 baths

Total rooms: 12

Floor level: 1591

Area: 2964 sq ft

**Lot size: 10433** sq ft **Year built:** 2000

### **Building Details**

Floor covering: Carpet, Ceramic, Laminate Basement: Full

**Exterior material:** Hard Board, Part Brick **Roof:** Shingle Composition

Parking: Attached