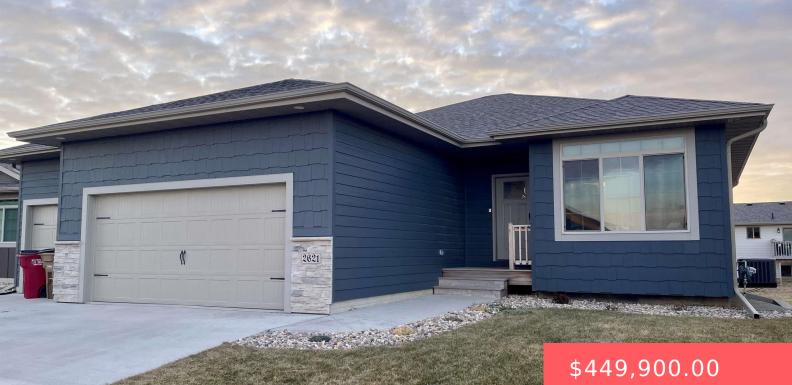

#### **2621 S RICHIE DR**

https://harr-lemme.com

#### LOT 6 BLOCK 21 WESTWOOD VALLEY 2ND ADDITION TO THE CITY OF SIOUX FALLS

### Basics

Category: None, RESIDENTIAL Status: Active, Active-New Bathrooms: 3 baths Floor level: 1220 Lot size: 8028 sq ft

Type: Ranch, Single Family Bedrooms: 4 beds Total rooms: 8 Area: 2170 sq ft Year built: 2021

# **Building Details**

Floor covering: Carpet, Vinyl Exterior material: Hard Board, Part Brick Parking: Attached Basement: Full Roof: Shingle Composition