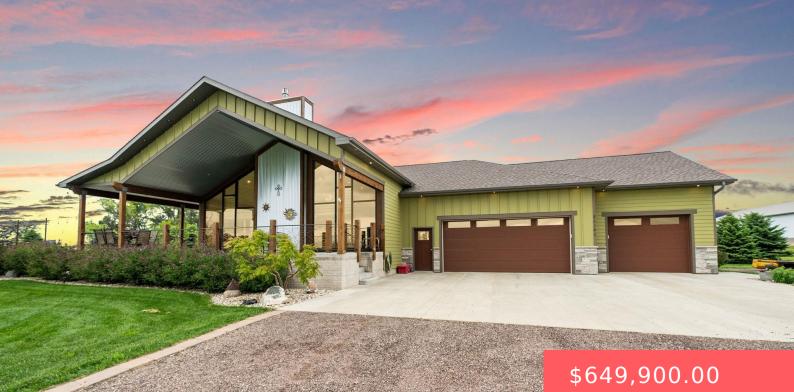

#### 26182 REED CT

https://harr-lemme.com

# LOTS 20 AND 21 OF EAGLE RIDGE ADDITION IN THE W2 OF SW4 35-102-53

- 2 baths
- Ranch, Single Family
- None, RESIDENTIAL
- Active
- 3520 sq ft

#### Basics

Category: None, RESIDENTIAL Status: Active Bathrooms: 2 baths Floor level: 1792 Lot size: 44867 sq ft Type: Ranch, Single Family Bedrooms: 4 beds Total rooms: 10 Area: 3520 sq ft Year built: 2020

# **Building Details**

Floor covering: Carpet, Laminate, Tile Exterior material: Hard Board, Stone/Stone Veneer, Wood Parking: Attached Basement: Full
Roof: Shingle Composition