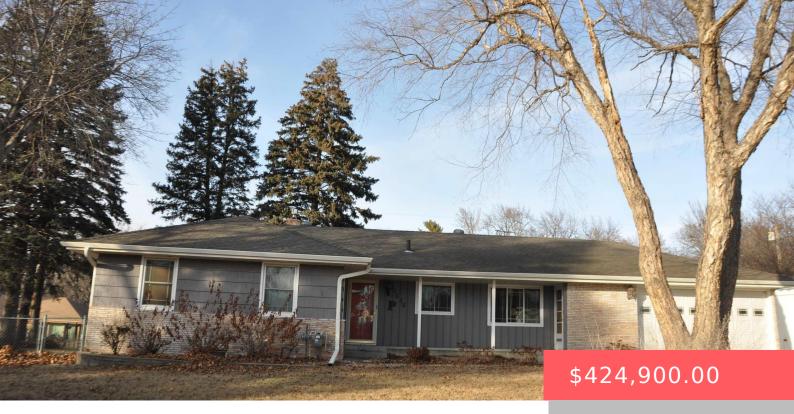

2616 W 29TH ST

https://harr-lemme.com

Lot 18A, Block 12 in the Ericksen / Austin Addition

- 4 beds
- 3 baths
- Ranch, Single Family
- None, RESIDENTIAL
- Active-New
- 2640 sq ft

#### Basics

Category: None, RESIDENTIAL Status: Active-New Bathrooms: 3 baths Floor level: 1440 Lot size: 13194 sq ft

Type: Ranch, Single Family Bedrooms: 4 beds Total rooms: 11 Area: 2640 sq ft Year built: 1958

# **Building Details**

Floor covering: Carpet, Tile, Wood Exterior material: Part Brick, Wood Parking: Attached Basement: Full Roof: Shingle Composition