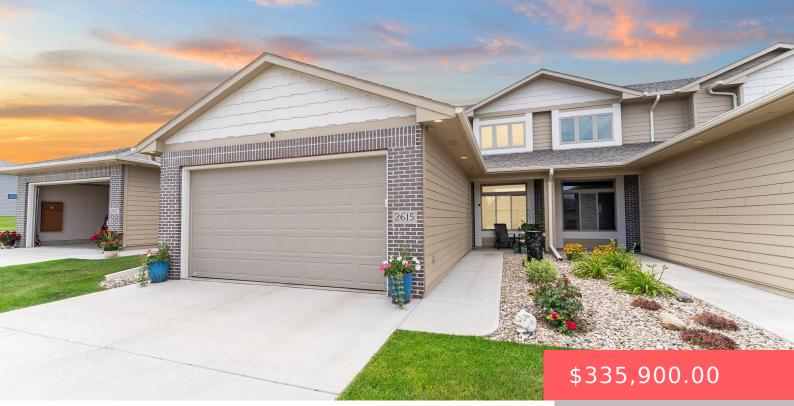

#### **2615 S KINDERHOOK AVE**

https://harr-lemme.com

#### LOT 6C BLOCK 32 ROOSEVELT PARKADDN TO CITY OF SIOUX FALLS

- 3 beds
- 3 baths
- Town Home, Two Story
- None, RESIDENTIAL
- Active, Active Contingent
- 1844 sa ft

#### Basics

Category: None, RESIDENTIAL Status: Active, Active - Contingent Home, Active-New Bathrooms: 3 baths Floor level: 1081 Lot size: 3476 sq ft Type: Town Home, Two Story Bedrooms: 3 beds Total rooms: 11 Area: 1844 sq ft Year built: 2021

## **Building Details**

Floor covering: Carpet, Vinyl Exterior material: Part Brick, Wood Parking: Attached Basement: None Roof: Shingle Composition