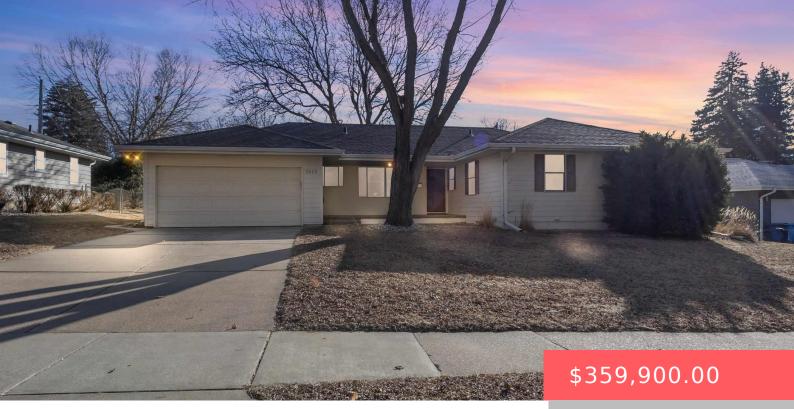

#### 2613 W 28TH ST

https://harr-lemme.com

#### 8 & E 2` 7 Block 2 Ericksen-Austin Addn to City of Sioux Falls

- 4 beds
- 3 baths
- Ranch, Single Family
- None, RESIDENTIAL
- Active, Active-New
- 1798 sq ft

### Basics

Category: None, RESIDENTIAL Status: Active, Active-New Bathrooms: 3 baths Floor level: 1498 Lot size: 8934 sq ft Type: Ranch, Single Family Bedrooms: 4 beds Total rooms: 8 Area: 1798 sq ft Year built: 1955