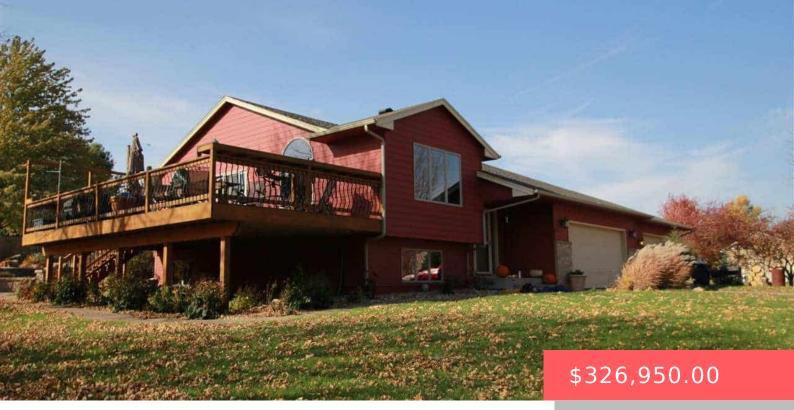

#### 26119 ROBIN DR

https://harr-lemme.com

Lot 18 SONGBIRD ACRES 2ND ADDN NW1/4 32 102 50

- 4 beds
- 2 baths
- Single Family, Split Foyer
- Outside City Limits,
- 5010
- 1922 sq ft

#### Basics

Category: Outside City Limits, RESIDENTIAL Status: Sold Bathrooms: 2 baths Floor level: 1110 Lot size: 43931 sq ft Type: Single Family, Split Foyer Bedrooms: 4 beds Total rooms: 8 Area: 1922 sq ft Year built: 1993

# **Building Details**

Floor covering: Carpet, Vinyl Exterior material: Cement Hardboard, Part Brick Parking: Attached Basement: Full
Roof: Shingle Composition

# **Amenities & Features**

Features: Master Bed Main Level, Vaulted Ceiling