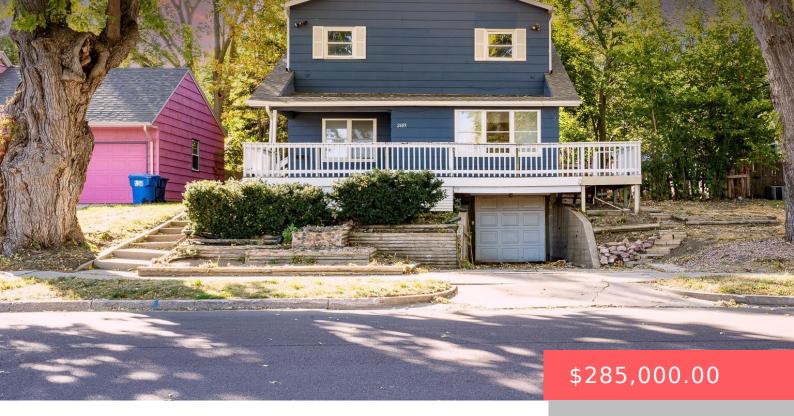

#### 2609 W 26TH ST

https://harr-lemme.com

LOT 19 BLOCK 2 WOOD, HOWARD ADDN TO CITYOFSIOUX FALLS

- 6 hads
- 2 baths
- Single Family, Two Story
- None, RESIDENTIAL
- Active, Active-New
- 2432 sq ft

#### **Basics**

Category: None, RESIDENTIAL Type: Single Family, Two Story

**Status:** Active, Active-New **Bedrooms: 6** beds

Bathrooms: 2 baths Total rooms: 10

Floor level: 1344 Area: 2432 sq ft

**Lot size: 7588** sq ft **Year built:** 1918

# **Building Details**

Floor covering: Carpet, Vinyl Basement: Full

**Exterior material:** Hard Board **Roof:** Shingle Composition

Parking: Tuck Under