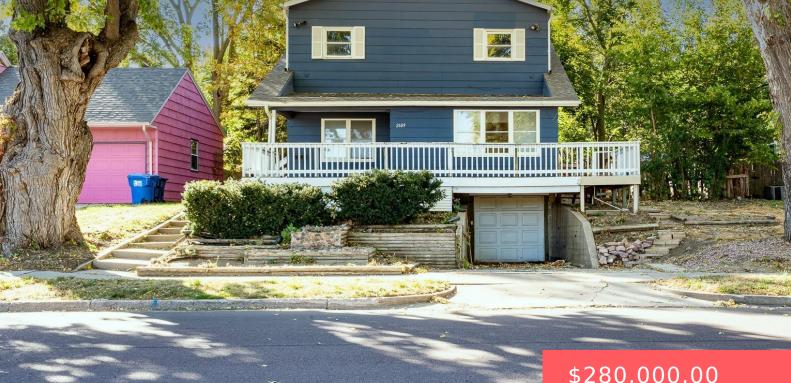

#### 2609 W 26TH ST https://harr-lemme.com

#### LOT 19 BLOCK 2 WOOD , HOWARD ADDN TO CITY OFSIOUX FALLS

- \$280,000.00

#### Basics

Category: None, RESIDENTIAL Status: Active-New Bathrooms: 2 baths Floor level: 1334 Lot size: 7588 sq ft Type: Single Family, Two Story Bedrooms: 6 beds Total rooms: 10 Area: 2422 sq ft Year built: 1918