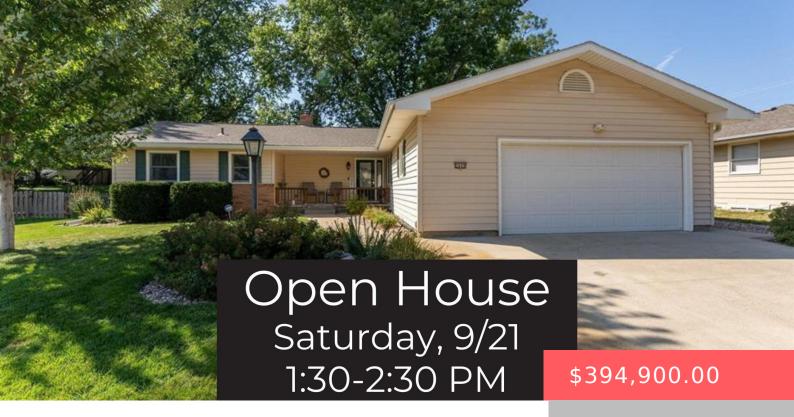

#### **2609 S ELMWOOD AVE**

https://harr-lemme.com

3 & N 8.25' 4 Blk 1 Fairfax & Rowland S to Sioux Falls

- 6 beds
- 3 baths
- Ranch, Single Family
- None, RESIDENTIAL
- Active. Active-New
- 3064 sq ft

#### **Basics**

Category: None, RESIDENTIAL Type: Ranch, Single Family

**Status:** Active, Active-New **Bedrooms: 6** beds

Bathrooms: 3 baths

Total rooms: 14

Floor level: 1652

Area: 3064 sq ft

**Lot size: 11138** sq ft **Year built:** 1962