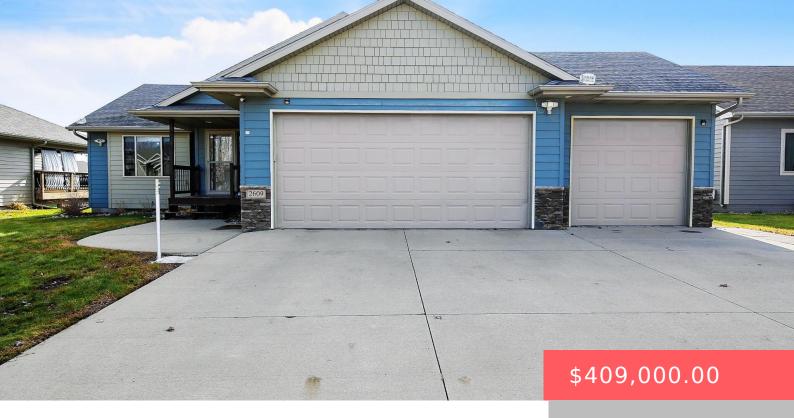

#### **2609 E SUNFLOWER ST**

https://harr-lemme.com

Block 2 Lot 25 Sunrise Estates Addn to City of Brandon

- 4 heds
- 3 baths
- Ranch, Single Family
- None, RESIDENTIAL
- Active, Active-New
- 2278 sq ft

#### **Basics**

Category: None, RESIDENTIAL Type: Ranch, Single Family

Status: Active, Active-New Bedrooms: 4 beds

Bathrooms: 3 baths Total rooms: 9

Floor level: 1278 Area: 2278 sq ft

**Lot size: 9361** sq ft **Year built:** 2009

## **Building Details**

Floor covering: Carpet, Laminate, Tile, Wood Basement: Full

**Exterior material:** Cement Hardboard **Roof:** Shingle Composition

Parking: Attached