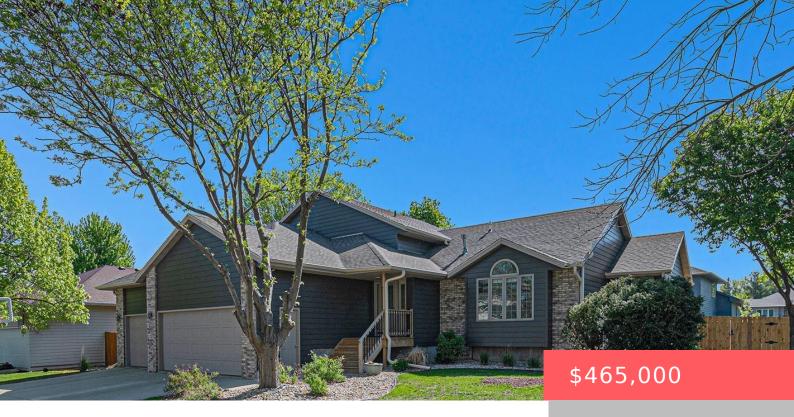

# SIOUX FALLS, SD, 57106

https://harr-lemme.com

Lot 12 Block 7 Roosevelt Park Addition to City of Sioux Falls

- 4 beds
- 3 baths
- Multi Level, Single Family
- None, RESIDENTIAL
- Active
- 2460 sq ft

#### **Basics**

Category: None, RESIDENTIAL Type: Multi Level, Single Family

Status: Active Bedrooms: 4 beds

Bathrooms: 3 baths Total rooms: 8

Floor level: 892 Area: 2460 sq ft

**Lot size: 9605** sq ft **Year built:** 2000

# **Building Details**

Floor covering: Carpet, Vinyl Basement: Partial

**Exterior material:** Other, Part Brick **Roof:** Shingle Composition

Parking: Attached