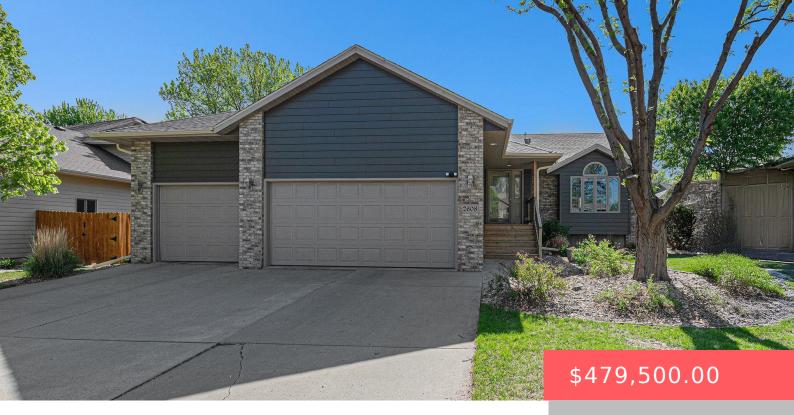

#### **2608 S RUTGERS AVE**

https://harr-lemme.com

Lot 12 Block 7 Roosevelt Park Addition to City of Sioux Falls

- 1 heds
- 3 baths
- Multi Level, Single Family
- None, RESIDENTIAL
- Active
- 2460 sq ft

#### **Basics**

Category: None, RESIDENTIAL Type: Multi Level, Single Family

Status: Active Bedrooms: 4 beds

**Bathrooms: 3** baths **Total rooms:** 8

Floor level: 892 Area: 2460 sq ft

**Lot size: 9605** sq ft **Year built:** 2000

# **Building Details**

Floor covering: Carpet, Vinyl Basement: Partial

**Exterior material:** Other, Part Brick **Roof:** Shingle Composition

Parking: Attached