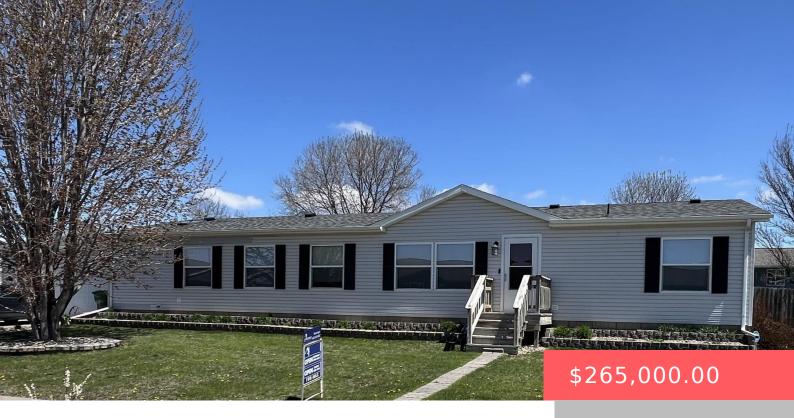

2608 N LYME GRASS AVE

https://harr-lemme.com

#### Tract 1 Lots 5 & 6 Block 3 Grasslands Addn to City of Sioux Falls

- 4 beds
- 2 baths
- Ranch, Single Family
- None, RESIDENTIAL
- Active, Active Contingent
- 1904 sa ft

#### Basics

Category: None, RESIDENTIAL Status: Active, Active - Contingent Misc, Active-New Bathrooms: 2 baths Floor level: 1904 Lot size: 16400 sq ft Type: Ranch, Single Family Bedrooms: 4 beds Total rooms: 9 Area: 1904 sq ft Year built: 2004

# **Building Details**

Floor covering: Carpet, Vinyl Exterior material: Vinyl Parking: Attached

Basement: None
Roof: Shingle Composition