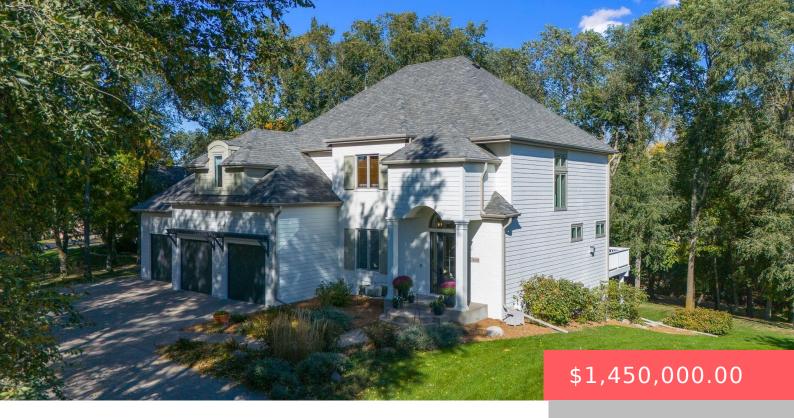

#### **2608 E OLD ORCHARD TRL**

https://harr-lemme.com

TRACT 4 ORCHARD CREEK ESTATES ADDN TO CITY OF SIOUX FALLS

- 5 heds
- 5 baths
- Single Family, Two Story
- None, RESIDENTIAL
- Active-New
- 4270 sq ft

#### **Basics**

Category: None, RESIDENTIAL Type: Single Family, Two Story

Status: Active-New Bedrooms: 5 beds

Bathrooms: 5 baths Total rooms: 13

Floor level: 1380 Area: 4270 sq ft

**Lot size: 40946** sq ft **Year built:** 2002

# **Building Details**

Floor covering: Carpet, Tile, Wood Basement: Full

**Exterior material:** Hard Board, Part Brick **Roof:** Shingle Composition

Parking: Attached