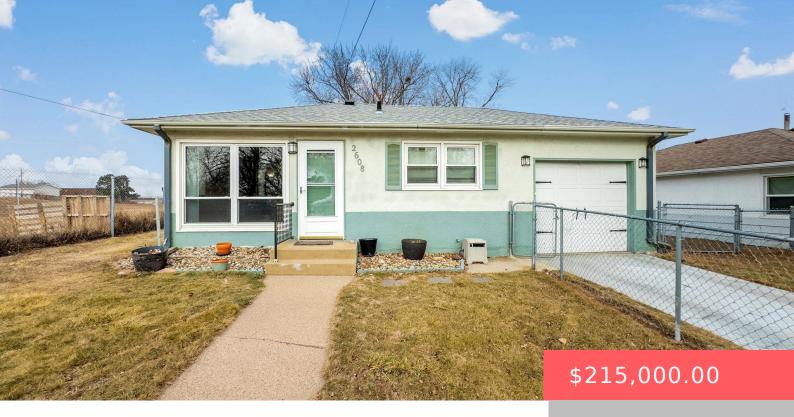

#### 2608 E 12TH ST

https://harr-lemme.com

E 24` 3 & W 28` 4 BLOCK 3 SUNNY HEIGHTS ADDN TO CITY OF SIOUX FALLS

- 2 beds
- 1 bath
- Ranch, Single Family
- None, RESIDENTIAL
- Active. Active-New
- 864 sq ft

#### **Basics**

Category: None, RESIDENTIAL Type: Ranch, Single Family

Status: Active, Active-New Bedrooms: 2 beds

Bathrooms: 1 bath

Floor level: 864

Area: 864 sq ft

**Lot size: 6460** sq ft **Year built:** 1955

# **Building Details**

Floor covering: Carpet, Laminate Basement: Full

Exterior material: Stucco/Drivit Roof: Shingle Composition

Parking: Attached, Carport