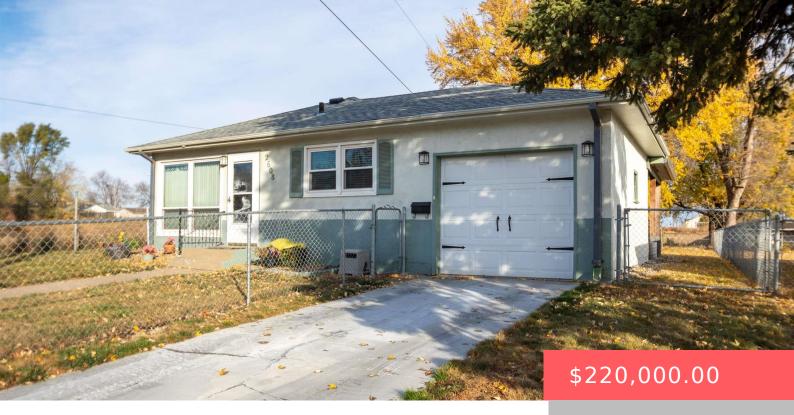

#### 2608 E 12TH ST

https://harr-lemme.com

Lot 4 Block 3 Sunny HeightsAddn.

- 2 hads
- 1 bath
- Ranch, Single Family
- None, RESIDENTIAL
- Active. Active-New
- 864 sq ft

#### **Basics**

Category: None, RESIDENTIAL Type: Ranch, Single Family

Status: Active, Active-New Bedrooms: 2 beds

Bathrooms: 1 bath

Floor level: 864

Area: 864 sq ft

**Lot size: 6460** sq ft **Year built:** 1955

# **Building Details**

Floor covering: Carpet, Laminate Basement: Full

Exterior material: Stucco/Drivit Roof: Shingle Composition

Parking: Attached, Carport