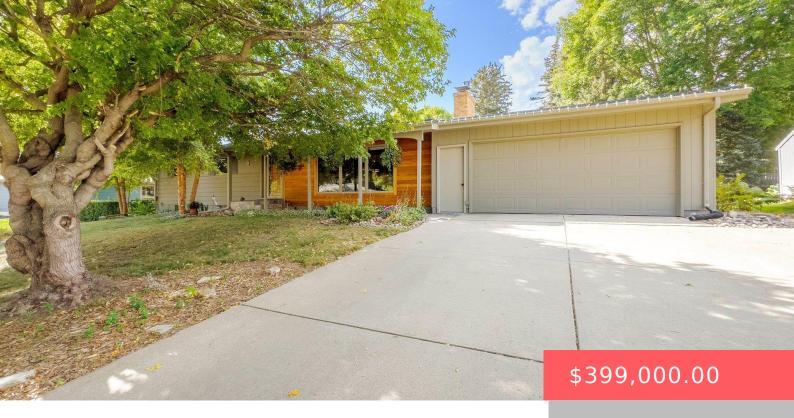

#### **2605 S ARCADIA RD**

https://harr-lemme.com

Lot 10 Block 3 ARCADIA HEIGHTS ADDN TO CITY OF SIOUX FALLS

- 4 heds
- 3 baths
- Ranch, Single Family
- None, RESIDENTIAL
- Active-New
- 2394 sq ft

#### **Basics**

Category: None, RESIDENTIAL Type: Ranch, Single Family

Status: Active-New Bedrooms: 4 beds

Bathrooms: 3 baths Total rooms: 8

Floor level: 1596 Area: 2394 sq ft

**Lot size: 11313** sq ft **Year built:** 1964