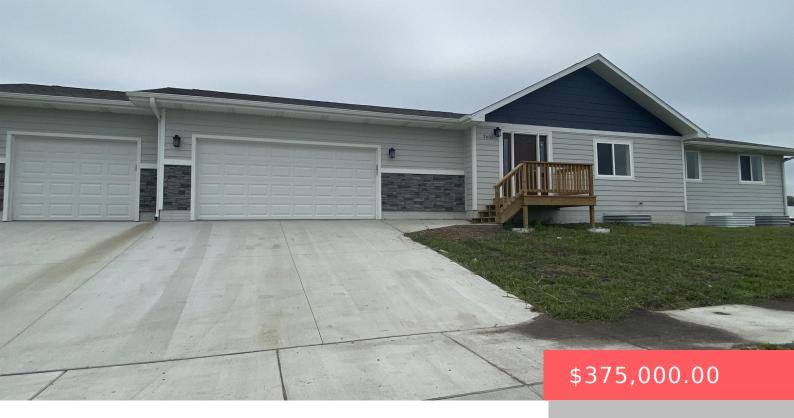

#### **2605 N BENT GRASS CT**

https://harr-lemme.com

LOT 23 BLOCK 5 OF TRACT 1 GRASSLANDS ADDN TO CITY OF SIOUX FALLS

- 3 heds
- 3 baths
- Ranch, Single Family
- None, RESIDENTIAL
- Active, Active-New
- 1600 sq ft

#### **Basics**

Category: None, RESIDENTIAL Type: Ranch, Single Family

Status: Active, Active-New Bedrooms: 3 beds

Bathrooms: 3 baths Total rooms: 9

**Floor level:** 1600 Area: **1600** sq ft

**Lot size: 10761** sq ft **Year built:** 2024

## **Building Details**

Floor covering: Carpet, Vinyl Basement: Full

**Exterior material:** Wood **Roof:** Shingle Composition

Parking: Attached