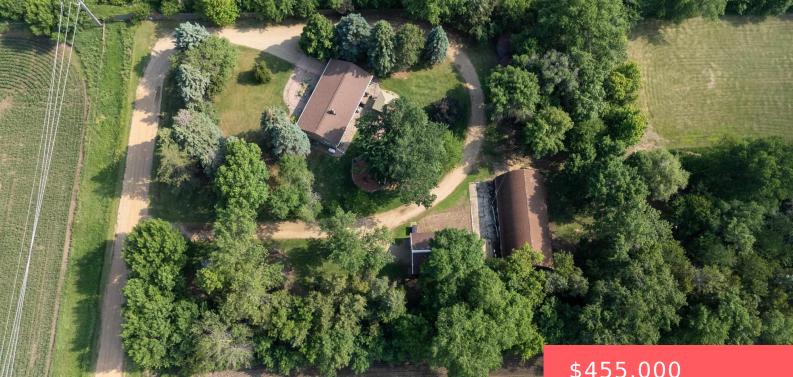

#### S225.58` E693.95` SE 14 NE 14 30 102 47RED ROCK TOWNSHIP 102-47

- \$455,000

### Basics

Category: Outside City Limits, RESIDENTIAL Status: Active Bathrooms: 2 baths Floor level: 988 Lot size: 156380 sq ft Type: Ranch, Single Family Bedrooms: 2 beds Total rooms: 5 Area: 988 sq ft Year built: 1955

## **Building Details**

Floor covering: Carpet, Luxury Vinyl Plank, Tile Exterior material: Vinyl Parking: Attached, Detached

Basement: Full
Roof: Shingle Composition