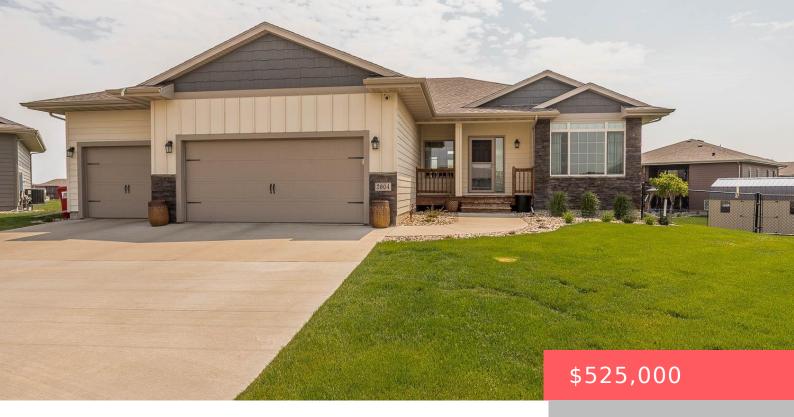

# SIOUX FALLS, SD, 57106

https://harr-lemme.com

Lot 23 Block 14 Westwood Valley 2nd Addn.

- 5 beds
- 3 baths
- Ranch, Single Family
- None, RESIDENTIAL
- Active
- 2734 sq ft

#### **Basics**

Category: None, RESIDENTIAL Type: Ranch, Single Family

Status: Active Bedrooms: 5 beds

Bathrooms: 3 baths

Floor level: 1489

Area: 2734 sq ft

**Lot size: 17938** sq ft **Year built:** 2019

## **Building Details**

Floor covering: Carpet, Laminate Basement: Full

**Exterior material:** Hard Board, Part Brick **Roof:** Shingle Composition

Parking: Attached