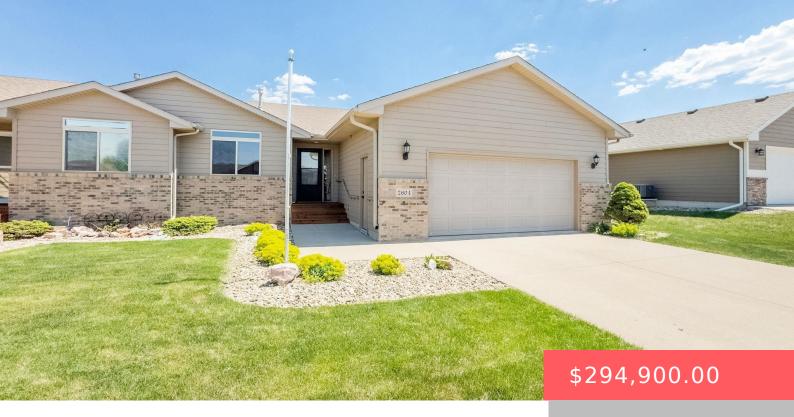

#### **2604 N WRIGHT AVE**

https://harr-lemme.com

Lot 4 Blk 10 North Ridge Addn to the City of Sioux Falls

- 4 beds
- 2 baths
- Ranch, Twin Home
- None, RESIDENTIAL
- Active-New
- 1908 sq ft

#### **Basics**

Category: None, RESIDENTIAL Type: Ranch, Twin Home

Status: Active-New Bedrooms: 4 beds

Bathrooms: 2 baths Total rooms: 10
Floor level: 1064 Area: 1908 sq ft

Lot size: 5875 sq ft Year built: 2006

## **Building Details**

Floor covering: Carpet, Vinyl Basement: Full

**Exterior material:** Hard Board, Part Brick **Roof:** Shingle Composition

Parking: Attached