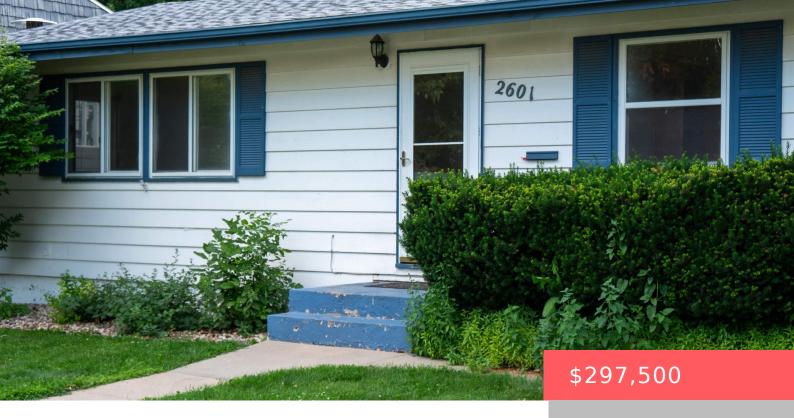

## SIOUX FALLS, SD, 57105

https://harr-lemme.com

N 61 LOT 1 BLOCK 24 BELLEVIEW PARK ADDN TO CITY OF SIOUX FALLS

- 5 heds
- 2 baths
- Ranch, Single Family
- None, RESIDENTIAL
- Active
- 1850 sq ft

#### **Basics**

Category: None, RESIDENTIAL Type: Ranch, Single Family

Status: Active Bedrooms: 5 beds

Bathrooms: 2 baths Total rooms: 12
Floor level: 1025 Area: 1850 sq ft

**Lot size: 8052** sq ft **Year built:** 1958

## **Building Details**

Floor covering: Carpet, Laminate, Vinyl Basement: Full

**Exterior material:** Wood **Roof:** Shingle Composition

Parking: Detached