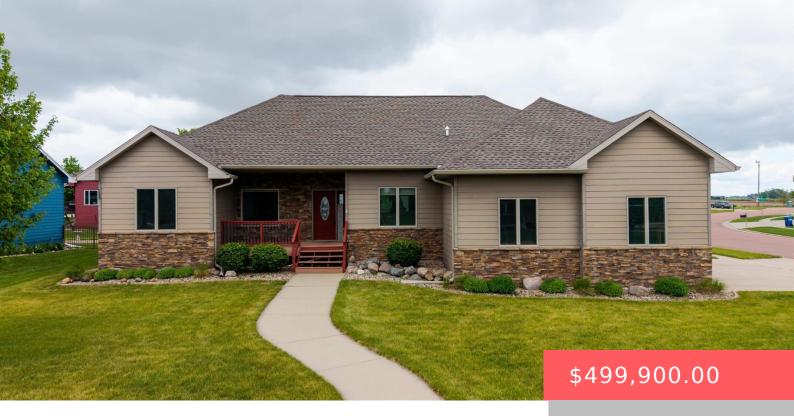

#### **2601 N DEVON AVE**

https://harr-lemme.com

LOT 14 BLOCK 2 HOWLING RIDGE ADD CITY OF TEA

- 5 beds
- 3 baths
- Ranch, Single Family
- None, RESIDENTIAL
- Active
- 3295 sq ft

#### Basics

Category: None, RESIDENTIAL Status: Active Bathrooms: 3 baths Floor level: 1745 Lot size: 12714 sq ft

Type: Ranch, Single Family Bedrooms: 5 beds Total rooms: 9 Area: 3295 sq ft Year built: 2006

# **Building Details**

Floor covering: Carpet, Wood Exterior material: Cement Hardboard, Part Brick Parking: Attached Basement: Full
Roof: Shingle Composition