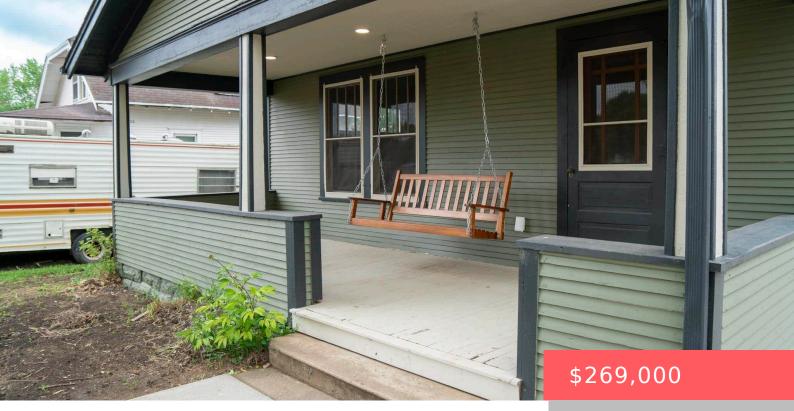

#### **CORSON, SD, 57005**

https://harr-lemme.com

#### LOT 3 BLOCK 2 CORSON FAUSKES ADDN

- 4 beds
- 2 baths
- Single Family, Two Story
- None, RESIDENTIAL
- Active
- 2760 sq ft

#### Basics

Category: None, RESIDENTIAL Status: Active Bathrooms: 2 baths Floor level: 1560 Lot size: 7500 sq ft Type: Single Family, Two Story Bedrooms: 4 beds Total rooms: 10 Area: 2760 sq ft Year built: 1912

## **Building Details**

Floor covering: Carpet, Laminate, Vinyl, Wood Exterior material: Hard Board Parking: Detached Basement: Full
Roof: Shingle Composition