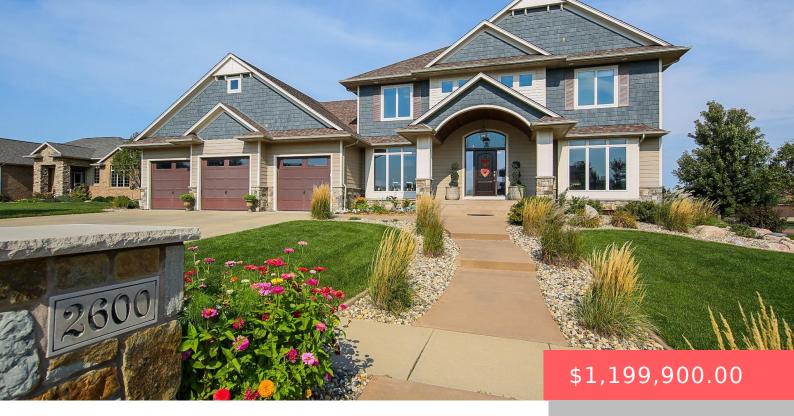

#### **2600 W RIDGESTONE CIR**

https://harr-lemme.com

SF - BOULDER RIDGE ESTATES- LOT 9-BLK 4

- 6 hads
- 4 baths
- Single Family, Two Story
- None, RESIDENTIAL
- Active. Active-New
- 4393 sq ft

#### **Basics**

Category: None, RESIDENTIAL Type: Single Family, Two Story

**Status:** Active, Active-New **Bedrooms: 6** beds

Bathrooms: 4 baths Total rooms: 14

Floor level: 1659 Area: 4393 sq ft

**Lot size: 19471** sq ft **Year built:** 2013

## **Building Details**

Floor covering: Carpet, Tile, Wood Basement: Full

Exterior material: Hard Board, Stone/Stone Veneer Roof: Shingle Composition

Parking: Attached