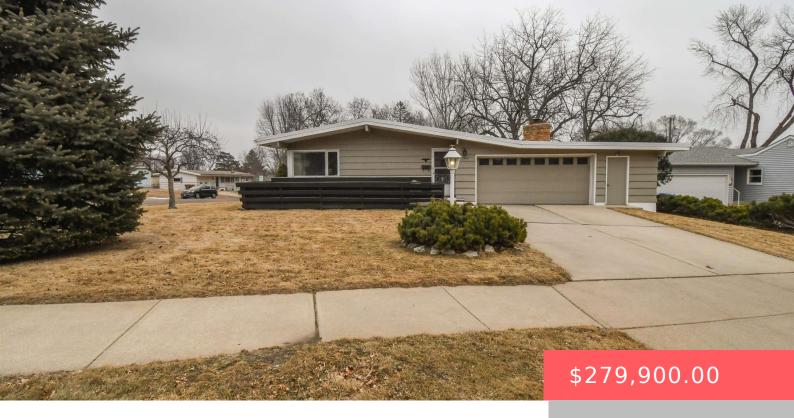

#### **2600 S VAN EPS AVE**

https://harr-lemme.com

Lot 1 Block 5 Rose Hill Addn To City Of Sioux Falls

- 4 heds
- 2 baths
- Ranch, Single Family
- None, RESIDENTIAL
- Active Contingent Misc
- 2092 sq ft

#### **Basics**

Category: None, RESIDENTIAL Type: Ranch, Single Family

Status: Active - Contingent Misc Bedrooms: 4 beds

Bathrooms: 2 baths Total rooms: 11

Floor level: 1316 Area: 2092 sq ft

**Lot size: 8799** sq ft **Year built:** 1958

# **Building Details**

Floor covering: Carpet, Vinyl, Wood Basement: Full

**Exterior material:** Hard Board **Roof:** Tar and Gravel

Parking: Attached