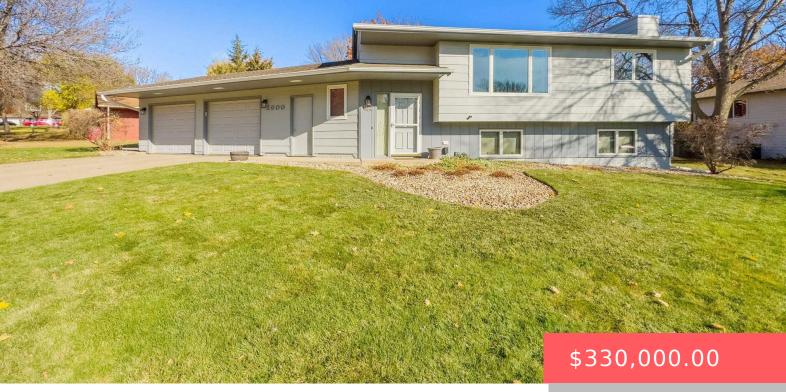

#### 2600 S JUDY AVE

https://harr-lemme.com

Replat Pt Blks 14,15,16 & 17 15A Block 14 Ascot Park Addn To City Of Sioux Falls

- 3 heds
- 2 baths
- Single Family, Split Foyer
- None, RESIDENTIAL
- Active, Active-New
- 1601 sq ft

#### Basics

Category: None, RESIDENTIAL Status: Active, Active-New Bathrooms: 2 baths Floor level: 938 Lot size: 7100 sq ft Type: Single Family, Split Foyer Bedrooms: 3 beds Total rooms: 6 Area: 1601 sq ft Year built: 1987

# **Building Details**

Floor covering: Carpet, Ceramic Exterior material: Hard Board Parking: Attached Basement: Full
Roof: Shingle Composition