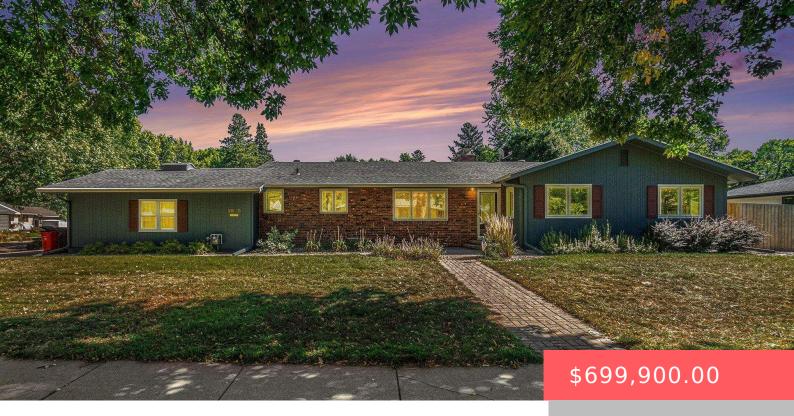

#### **2600 6 AVE**

https://harr-lemme.com

lot 1 blk 3 Arcadia Heights addn to the city of Sioux Falls

- 5 hads
- 3 baths
- Ranch, Single Family
- None, RESIDENTIAL
- Active. Active-New
- 3940 sq ft

#### **Basics**

Category: None, RESIDENTIAL Type: Ranch, Single Family

**Status:** Active, Active-New **Bedrooms: 5** beds

Bathrooms: 3 baths Total rooms: 9

Floor level: 2190 Area: **3940** sq ft

**Lot size: 16509** sq ft **Year built:** 1959

# **Building Details**

Floor covering: Carpet, Tile Basement: Full

**Exterior material:** Full Brick Front, Wood **Roof:** Shingle Composition

Parking: Attached