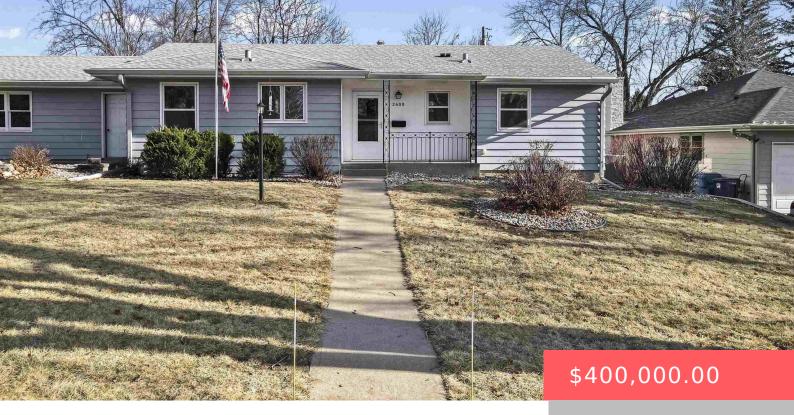

### **2600 S 1ST AVE**

https://harr-lemme.com

Lot 1 Block 2 Grandview Addn

- 5 hads
- 3 baths
- Ranch, Single Family
- None, RESIDENTIAL
- Active. Active-New
- 2709 sq ft

#### **Basics**

Category: None, RESIDENTIAL Type: Ranch, Single Family

Status: Active, Active-New Bedrooms: 5 beds

Bathrooms: 3 baths Total rooms: 8

**Floor level:** 1748 **Area: 2709** sq ft

**Lot size: 11230** sq ft **Year built:** 1957