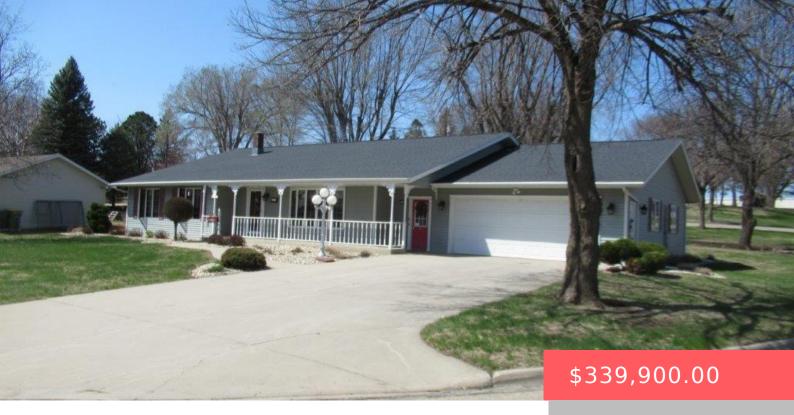

#### **260 PARK AVE**

https://harr-lemme.com

Fey-Kooiman 2nd Add. Lots 1 & 2, block 5

- 2 hads
- 3 baths
- Ranch, Single Family
- None, RESIDENTIAL
- Active-New
- 3112 sq ft

#### **Basics**

Category: None, RESIDENTIAL Type: Ranch, Single Family

Status: Active-New Bedrooms: 2 beds

Bathrooms: 3 baths Total rooms: 9

Floor level: 2292 Area: 3112 sq ft

**Lot size: 18730** sq ft **Year built:** 1968

## **Building Details**

Floor covering: Carpet, Wood Basement: Partial

**Exterior material:** Metal **Roof:** Shingle Composition

Parking: Attached