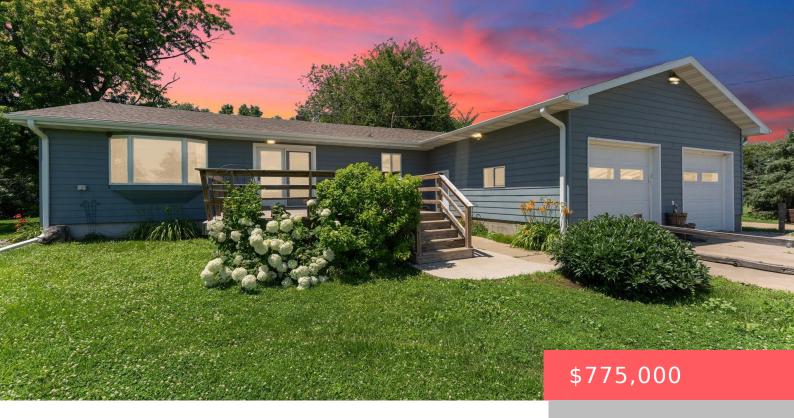

## MONTROSE, SD, 57048

https://harr-lemme.com

Sene E2e2 Swne & E2w2e2 Swne Of 20-102-53

- 2 heds
- 2 baths
- Ranch, Single Family
- None, RESIDENTIAL
- Active
- 2000 sq ft

Map data ©2025

#### **Basics**

Category: None, RESIDENTIAL Type: Ranch, Single Family

Status: Active Bedrooms: 2 beds

Bathrooms: 2 baths

Floor level: 1200

Area: 2000 sq ft

**Lot size: 1219680** sq ft **Year built:** 1961

## **Building Details**

Floor covering: Carpet, Laminate, Tile Basement: Full

**Exterior material:** Hard Board **Roof:** Shingle Composition

Parking: Attached