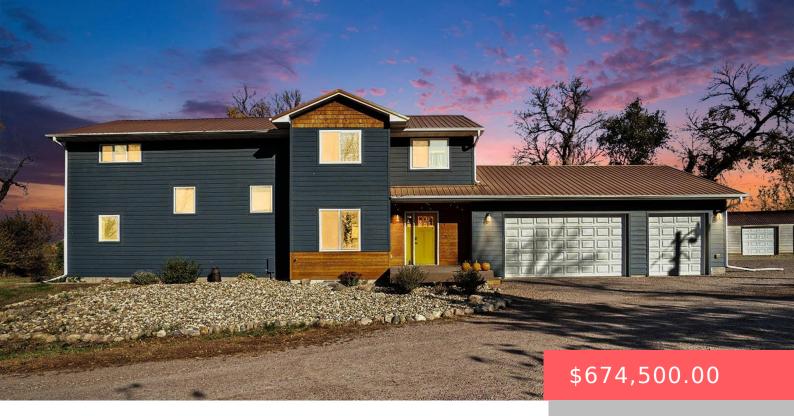

### 25886 471ST AVE

https://harr-lemme.com

Tract 1 Wintersteens Addn SW14 13 102 50 Benton Township 102-50

- 5 hads
- 5 baths
- Single Family, Two Story
- None, RESIDENTIAL
- Active. Active-New
- 2378 sq ft

### **Basics**

Category: None, RESIDENTIAL Type: Single Family, Two Story

**Status:** Active, Active-New **Bedrooms: 5** beds

Bathrooms: 5 baths

Total rooms: 14

Floor level: 1064

Area: 2378 sq ft

**Lot size: 255262** sq ft **Year built:** 1978

## **Building Details**

Floor covering: Carpet, Wood Basement: Partial

**Exterior material:** Metal, Wood **Roof:** Metal

Parking: Attached